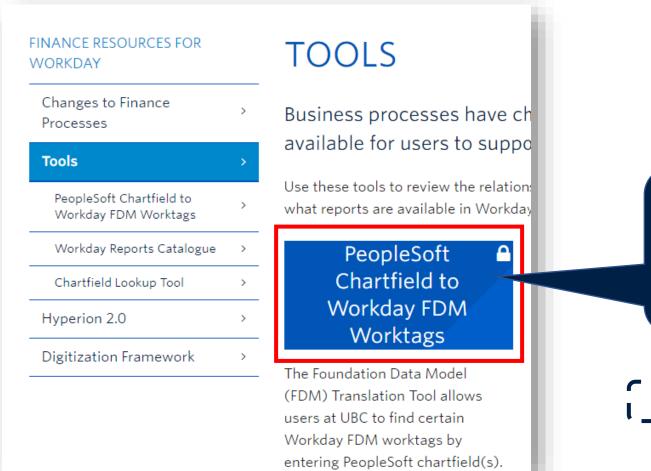

The PeopleSoft Chartfield to Workday Worktags Tool can help you identify Workday programs/grants etc. by using identifying information you used in PeopleSoft, such as speed charts.

### https://finance.ubc.ca/tools

If you're unsure where to charge your expense to, contact **Barb Jackson** to request information regarding the program/grant/project/gift to which you should be charging your expense.