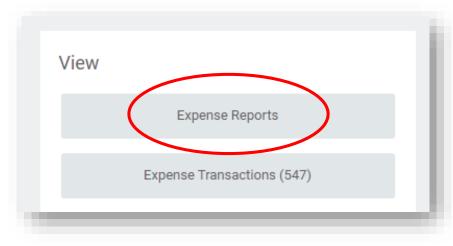

| C <sup>1</sup> Applications                    |                                                                      | Actions                                                                                                                                  | Under the 'Actions'<br>header, click <b>Create</b><br><b>Expense Report</b> |
|------------------------------------------------|----------------------------------------------------------------------|------------------------------------------------------------------------------------------------------------------------------------------|-----------------------------------------------------------------------------|
| 18 items<br>18 items<br>Pay Purchases Expenses | From your homepage,<br>click on the <b>Expenses</b><br>application   | Create Expense Report<br>Create Spend Authorization                                                                                      |                                                                             |
|                                                |                                                                      | Recent Expense Reports                                                                                                                   | Recent Expense<br>Reports,<br>including those in<br>draft, will be          |
| View<br>Expense Reports                        | You will also be able to<br>view previous Expense<br>Reports and all | Waiting on Employee as Self Minus Paymash<br>Waiting on Employee as Self Minus Paymash                                                   | Reports                                                                     |
| Expense Transactions (547)                     | unreconciled UBC<br>credit card transactions                         | Waiting on Employee as Self Minus Paymaste<br>Paid - 2022-01-05 - analysis of soil sample<br>Paid - 2022-01-05 - Field work in San Diege | es                                                                          |