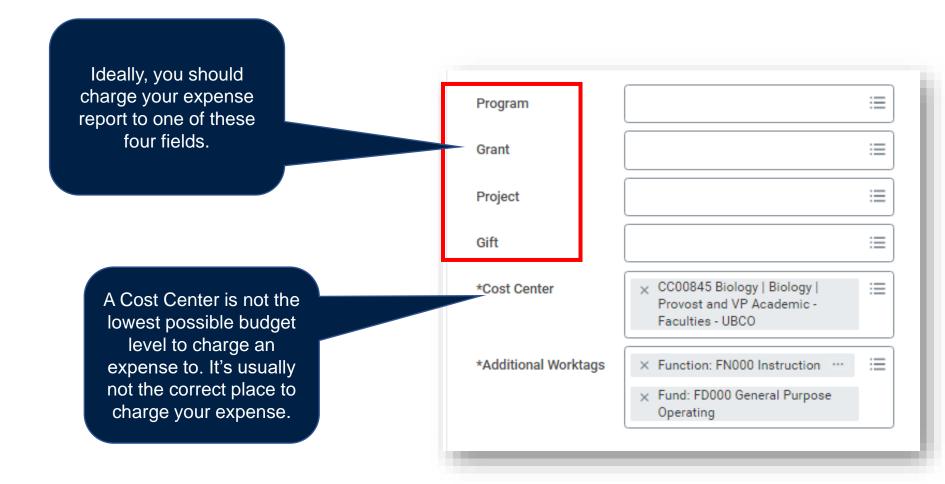

| CREATE AN EXPENSE REPORT                                                                                                                                                                            | Create Expense Report                                                                                                                               |  |  |
|-----------------------------------------------------------------------------------------------------------------------------------------------------------------------------------------------------|-----------------------------------------------------------------------------------------------------------------------------------------------------|--|--|
|                                                                                                                                                                                                     | <ul> <li>Expense Report Information</li> </ul>                                                                                                      |  |  |
| The <b>Memo</b> field is for easy reference regarding the Expense<br>Report. Such as 'purchase of lab supplies' or 'desk chair'. It's<br>helpful for easy reference when reviewing Expense Reports. | Expense Report For       * Employee: First Last         Creation Options       * O Create New Expense Report         O Copy Previous Expense Report |  |  |
| The <b>Company</b> field will always auto populate to UBC                                                                                                                                           | Memo                                                                                                                                                |  |  |
| The <b>Expense Report Date</b> is typically the date which you're creating the Expense Report                                                                                                       | Company * × UBC The University of … :=<br>British Columbia                                                                                          |  |  |
|                                                                                                                                                                                                     | Program                                                                                                                                             |  |  |
| ONE OF the Program, Grant, Project, or Gift fields must be                                                                                                                                          | Grant :=                                                                                                                                            |  |  |
| populated. This is the specific budget where you are charging<br>this expense. These can be updated after you begin your                                                                            | Project :=                                                                                                                                          |  |  |
| Expense Report as it's possible you may be charging certain items to different budgets, or 'worktags'.                                                                                              | Gift ∷≣                                                                                                                                             |  |  |
| The <b>Cost Center</b> field will auto populate after you input one of                                                                                                                              | Cost Center * CC00845 Biology   Biology   :=<br>Provost and VP Academic -<br>Faculties - UBCO                                                       |  |  |
| the four fields above. You should <b>NEVER</b> charge to solely a Cost<br>Center.                                                                                                                   | Additional Worktags * × Function: FN000 Instruction … :=                                                                                            |  |  |