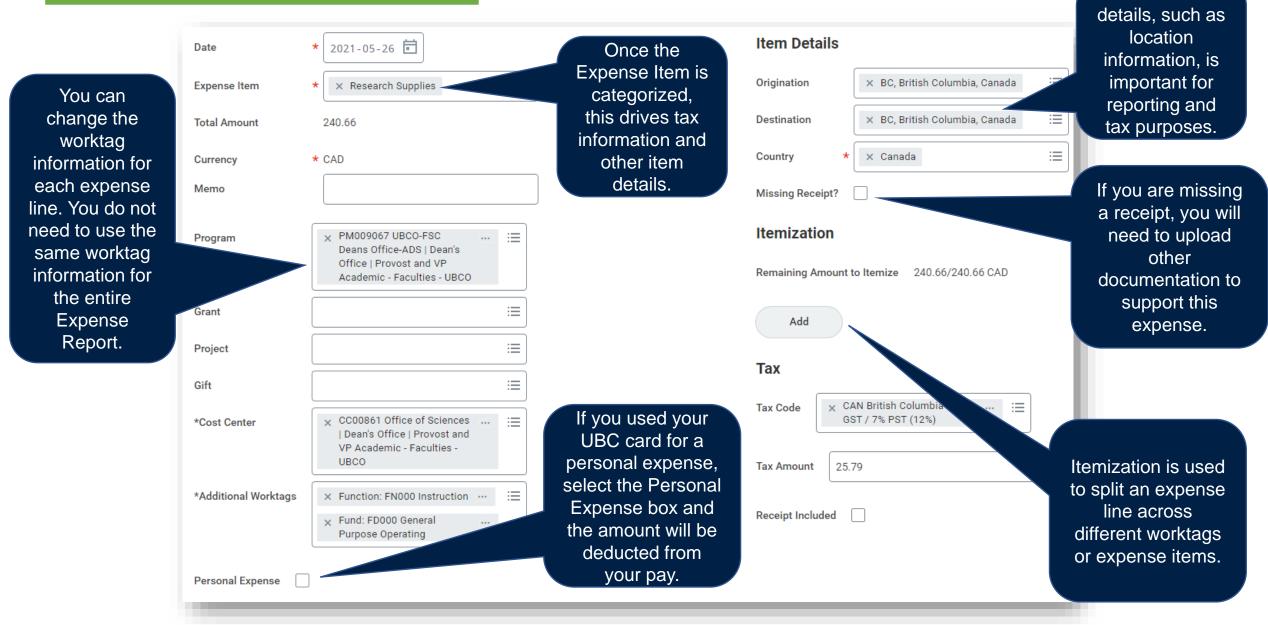

| CREATE AN EXPENSE REPORT                                                                                                                                                                            | Create Expense Report                                                                                                                               |  |  |
|-----------------------------------------------------------------------------------------------------------------------------------------------------------------------------------------------------|-----------------------------------------------------------------------------------------------------------------------------------------------------|--|--|
|                                                                                                                                                                                                     | <ul> <li>Expense Report Information</li> </ul>                                                                                                      |  |  |
| The <b>Memo</b> field is for easy reference regarding the Expense<br>Report. Such as 'purchase of lab supplies' or 'desk chair'. It's<br>helpful for easy reference when reviewing Expense Reports. | Expense Report For       * Employee: First Last         Creation Options       * O Create New Expense Report         O Copy Previous Expense Report |  |  |
| The <b>Company</b> field will always auto populate to UBC                                                                                                                                           | Memo                                                                                                                                                |  |  |
| The <b>Expense Report Date</b> is typically the date which you're creating the Expense Report                                                                                                       | Company * × UBC The University of … :=<br>British Columbia                                                                                          |  |  |
|                                                                                                                                                                                                     | Program                                                                                                                                             |  |  |
| ONE OF the Program, Grant, Project, or Gift fields must be                                                                                                                                          | Grant :=                                                                                                                                            |  |  |
| populated. This is the specific budget where you are charging<br>this expense. These can be updated after you begin your                                                                            | Project :=                                                                                                                                          |  |  |
| Expense Report as it's possible you may be charging certain items to different budgets, or 'worktags'.                                                                                              | Gift ∷≣                                                                                                                                             |  |  |
| The <b>Cost Center</b> field will auto populate after you input one of                                                                                                                              | Cost Center * CC00845 Biology   Biology   :=<br>Provost and VP Academic -<br>Faculties - UBCO                                                       |  |  |
| the four fields above. You should <b>NEVER</b> charge to solely a Cost<br>Center.                                                                                                                   | Additional Worktags * × Function: FN000 Instruction … :=                                                                                            |  |  |