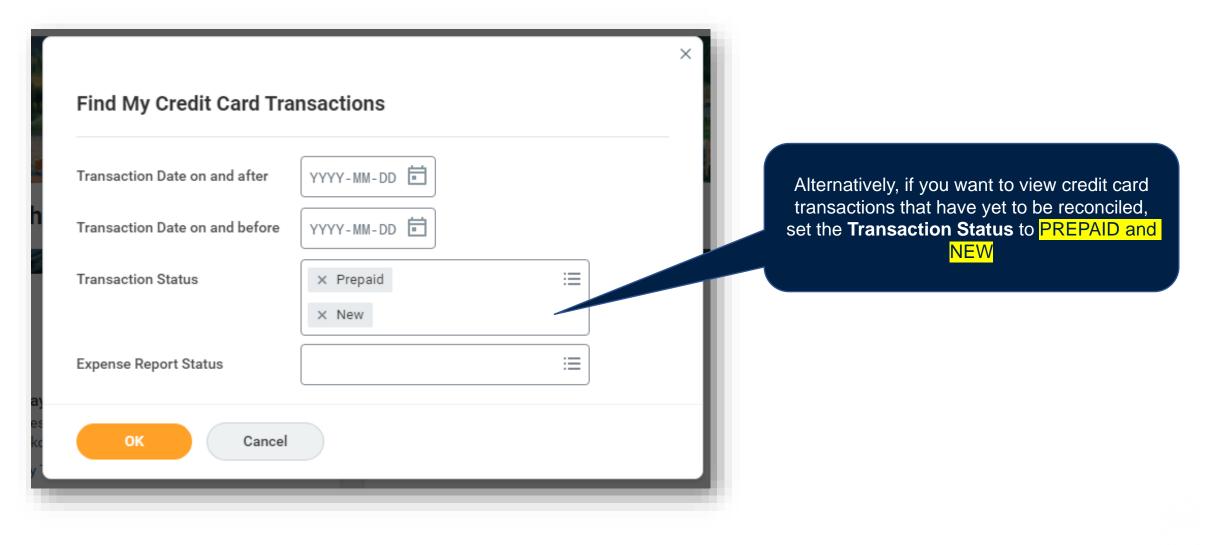

Q+A

3

|                                  | ×                                                                                                                                                                                                                                          |
|----------------------------------|--------------------------------------------------------------------------------------------------------------------------------------------------------------------------------------------------------------------------------------------|
| Find My Credit Card Transactions | If you can't locate a credit card<br>transaction, it's possible that it's in a<br>draft Expense Report!                                                                                                                                    |
| Transaction Date on and after    |                                                                                                                                                                                                                                            |
| Transaction Date on and before   |                                                                                                                                                                                                                                            |
| Transaction Status               |                                                                                                                                                                                                                                            |
| Expense Report Status 🛛 🗙 Draft  |                                                                                                                                                                                                                                            |
| a) OK Cancel                     | You can run the <b>Find My Credit Card</b><br><b>Transactions</b> report, and set the <b>Expense</b><br><b>Report Status</b> to <b>DRAFT</b> to view any credit<br>card transactions that are currently stuck in<br>draft Expense Reports. |