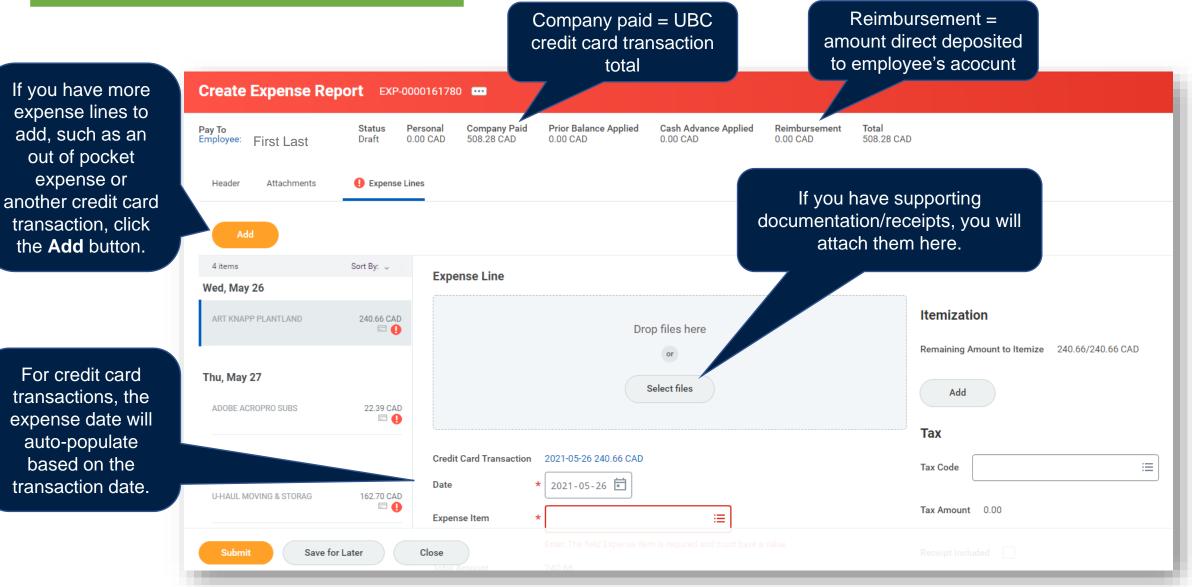

| Credit Ca  | Enable Tax *  Credit Card Transactions |            | Your UBC credit card transactions will be listed at the bottom of<br>the <b>Create Expense Report</b> first page. If you want to reconcile a<br>credit card transaction, simply select the transaction(s) and click<br><b>OK</b> . |                        |  |
|------------|----------------------------------------|------------|------------------------------------------------------------------------------------------------------------------------------------------------------------------------------------------------------------------------------------|------------------------|--|
| Select All |                                        |            |                                                                                                                                                                                                                                    |                        |  |
| Include?   | Transaction                            | Date       | ↓<br>Expense Item                                                                                                                                                                                                                  | Merchant               |  |
|            | ٩                                      | 2021-06-04 |                                                                                                                                                                                                                                    | U-HAUL MOVING & STORAG |  |
|            | ٩                                      | 2021-05-28 |                                                                                                                                                                                                                                    | U-HAUL MOVING & STORAG |  |
|            | ٩                                      | 2021-05-27 |                                                                                                                                                                                                                                    | ADOBE ACROPRO SUBS     |  |
|            | Q                                      | 2021-05-26 |                                                                                                                                                                                                                                    | ART KNAPP PLANTLAND    |  |
|            |                                        |            |                                                                                                                                                                                                                                    |                        |  |