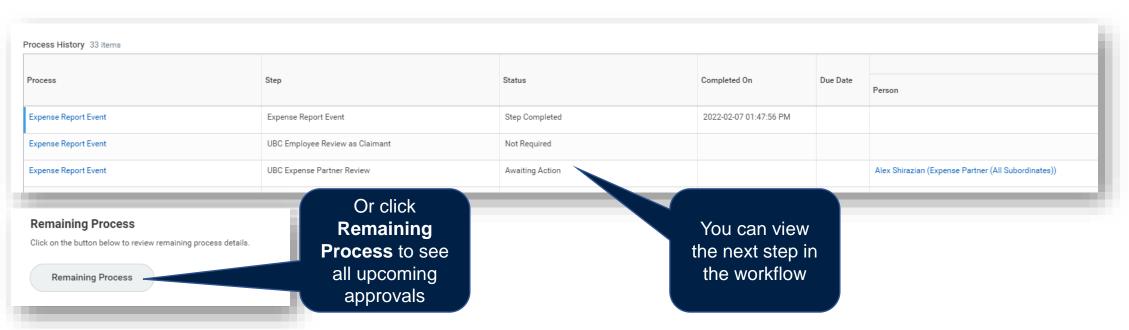

| ADOBE ACROPRO SUBS     |  |
|            | Q                                      | 2021-05-26 |                                                                                                                                                                                                                                    | ART KNAPP PLANTLAND    |  |
|            |                                        |            |                                                                                                                                                                                                                                    |                        |  |









The item







The Professional Development Fund balance and activity should be viewed before completing any transaction related to PD plans in order to see the available balance. Read the <u>View My</u> <u>Professional Development Funds</u> article for more information.

You can request a credit be applied to your department for PD activity that the department has paid upfront on your behalf. Read the <u>Transfer PD Funds Reimbursement to my Department</u> article for more information.

If you are *not* claiming a PD Fund related expense, refer to the following for guidance on Expenses:

- <u>Create an Out of Pocket Expense Report</u>
- <u>Reconcile UBC VISA Transactions on an Expense Report</u>

#### **PD FUNDS**