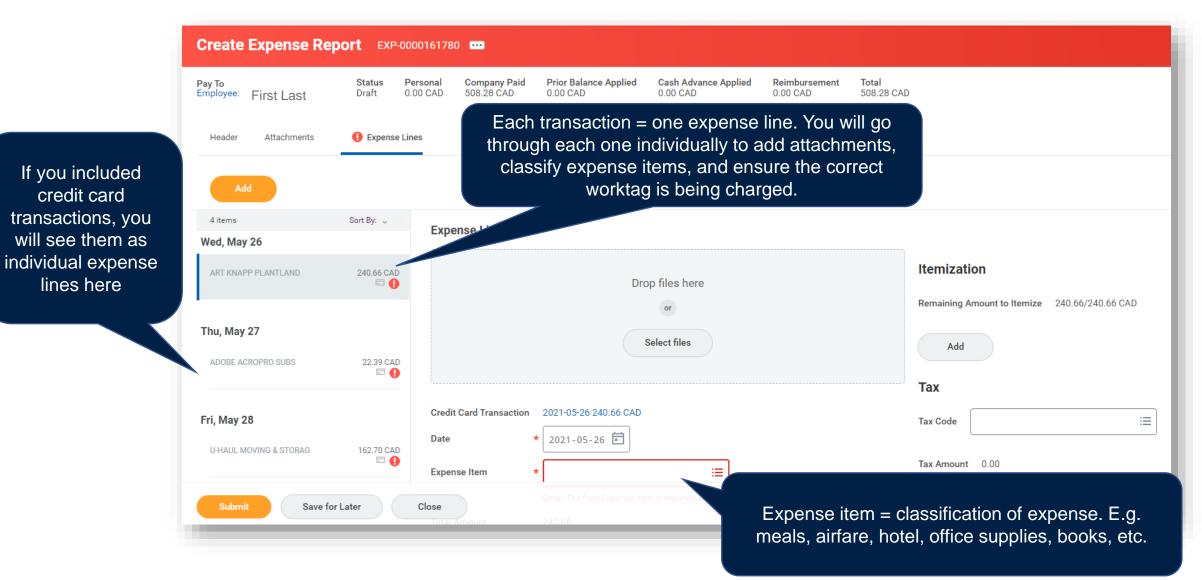

| Credit Ca  | Enable Tax *  Credit Card Transactions |            | Your UBC credit card transactions will be listed at the bottom of<br>the <b>Create Expense Report</b> first page. If you want to reconcile a<br>credit card transaction, simply select the transaction(s) and click<br><b>OK</b> . |                        |  |
|------------|----------------------------------------|------------|------------------------------------------------------------------------------------------------------------------------------------------------------------------------------------------------------------------------------------|------------------------|--|
| Select All |                                        |            |                                                                                                                                                                                                                                    |                        |  |
| Include?   | Transaction                            | Date       | ↓<br>Expense Item                                                                                                                                                                                                                  | Merchant               |  |
|            | ٩                                      | 2021-06-04 |                                                                                                                                                                                                                                    | U-HAUL MOVING & STORAG |  |
|            | ٩                                      | 2021-05-28 |                                                                                                                                                                                                                                    | U-HAUL MOVING & STORAG |  |
|            | ٩                                      | 2021-05-27 |                                                                                                                                                                                                                                    | ADOBE ACROPRO SUBS     |  |
|            | Q                                      | 2021-05-26 |                                                                                                                                                                                                                                    | ART KNAPP PLANTLAND    |  |
|            |                                        |            |                                                                                                                                                                                                                                    |                        |  |