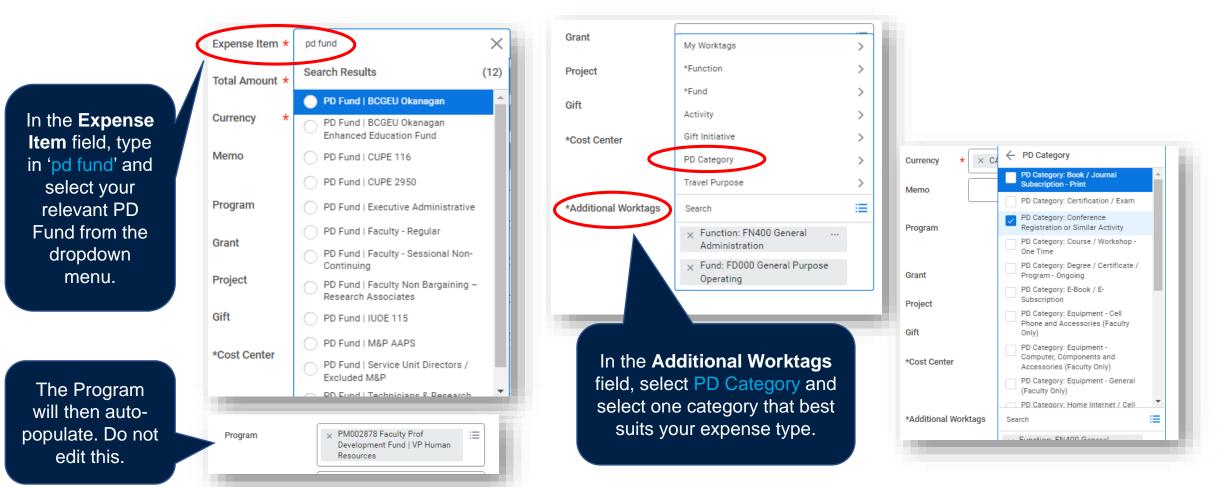

The item

The Professional Development Fund balance and activity should be viewed before completing any transaction related to PD plans in order to see the available balance. Read the <u>View My</u> <u>Professional Development Funds</u> article for more information.

#### **PD FUNDS**