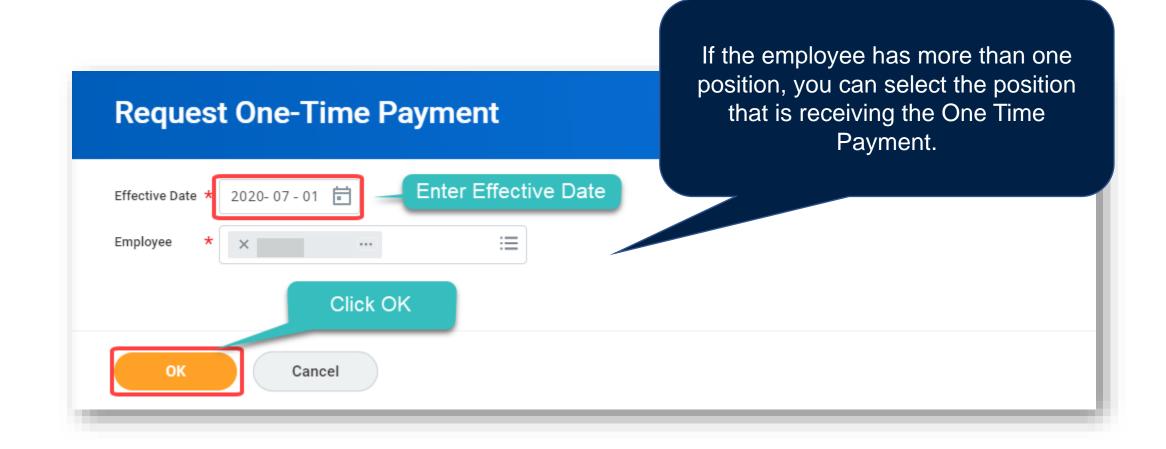

#### **Request One Time Payment**

| Knowledge | <ul> <li>Reason for One Time Payment<br/>(e.g. honorarium, awards/prizes,<br/>etc)</li> </ul> | <ul> <li>Awareness of why the one time payment is occurring.</li> </ul> | <ul> <li>Budgeting<br/>requirements.</li> </ul> | <ul> <li>Awareness of why the one time payment is occurring.</li> </ul> |
|-----------|-----------------------------------------------------------------------------------------------|-------------------------------------------------------------------------|-------------------------------------------------|-------------------------------------------------------------------------|
| Required  | etc).                                                                                         |                                                                         |                                                 |                                                                         |
|           |                                                                                               |                                                                         |                                                 |                                                                         |
|           |                                                                                               |                                                                         | -<br>-<br>-<br>-                                |                                                                         |

#### **Request One Time Payment**

| Knowledge | <ul> <li>Reason for One Time Payment<br/>(e.g. honorarium, awards/prizes,<br/>etc).</li> </ul> | <ul> <li>Awareness of why the one time payment is occurring.</li> </ul> | <ul> <li>Budgeting<br/>requirements.</li> </ul> | <ul> <li>Awareness of why the one time payment is occurring.</li> </ul> |
|-----------|------------------------------------------------------------------------------------------------|-------------------------------------------------------------------------|-------------------------------------------------|-------------------------------------------------------------------------|
| Required  | 610).                                                                                          |                                                                         |                                                 |                                                                         |
|           |                                                                                                |                                                                         |                                                 |                                                                         |
|           |                                                                                                |                                                                         |                                                 |                                                                         |