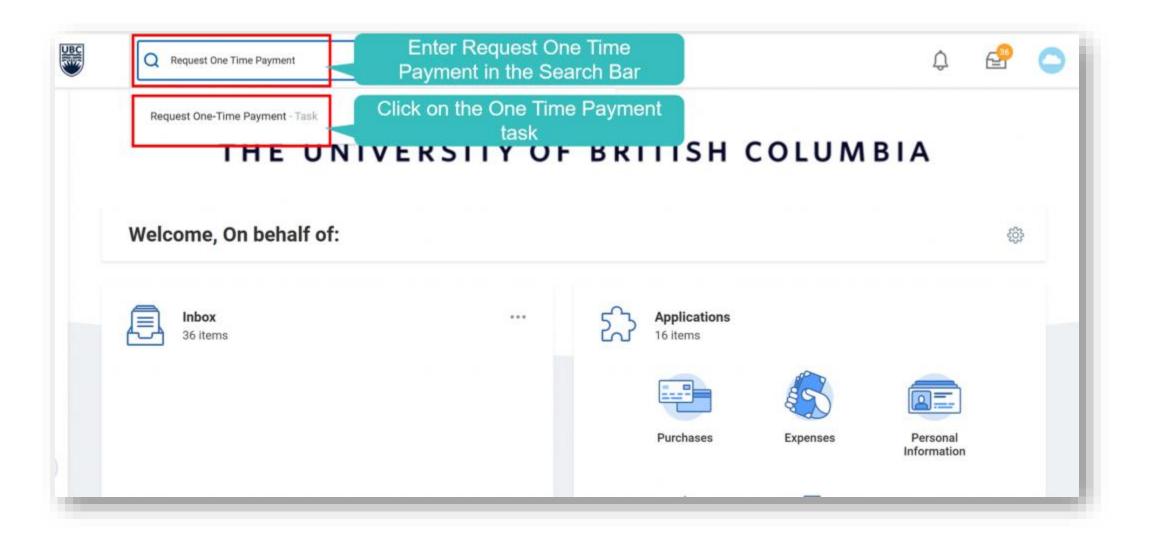

#### **Request One Time Payment**

 <u>https://ubc.service-</u> now.com/selfservice?id=kb\_article&sys\_id=57eea5b01b8f709027278556cc4bcbac&</u> table=kb\_knowledge

**3** Request One Time Payment

Review/Approve Request for One Time Payment

5 Q+A