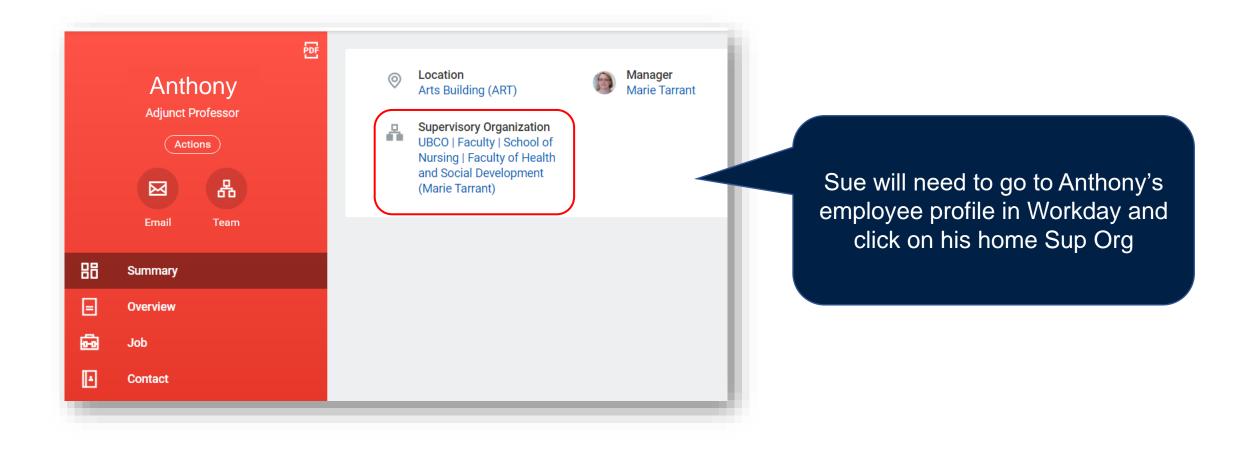

#### School of Nursing

Anthony, a faculty member from the School of Nursing was a guest speaker for the Department of Biology. Department of Biology

Sue is the HR Analyst for the Department of Biology. She wants to request a One Time Payment for Anthony's services.

# School of Nursing School of Nursing **Department of Biology** Anthony's home Sue cannot initiate the One

department/unit is the School of Nursing.

Time Payment because she is not the HR Analyst for the School of Nursing.

#### School of Nursing

Trish will need information from Sue in order to request the One Time Payment for Anthony.

How does Sue know who to contact in Anthony's department/unit in order to request the One Time Payment? What steps does Sue need to take in order to know she needs to contact Trish?