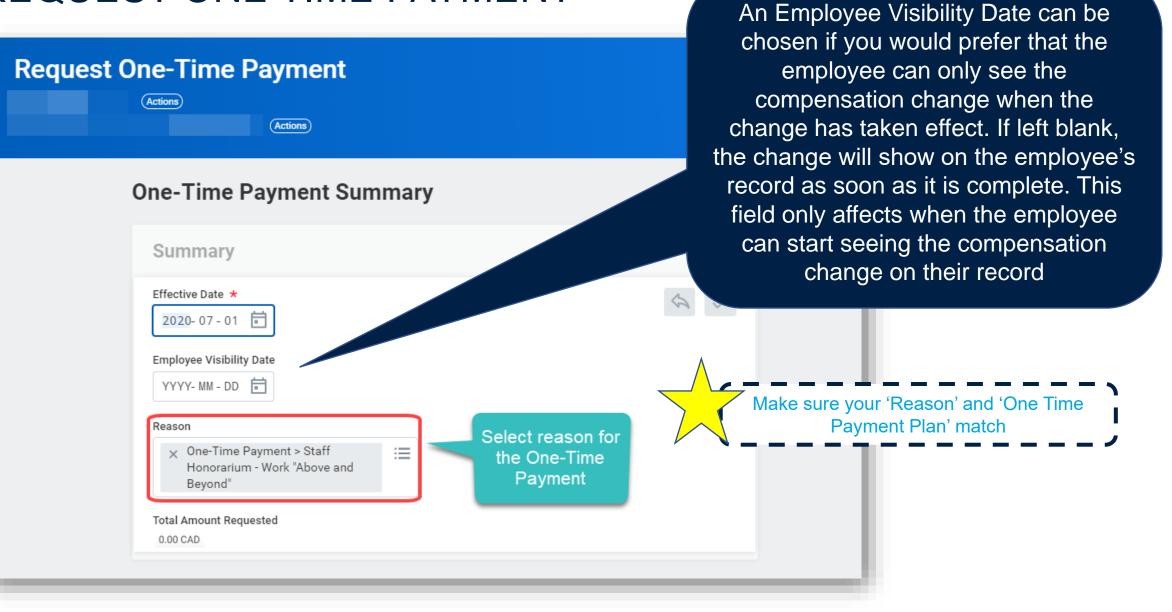

#### **Request One-Time Payment**

"Scheduled Payment Date" is the requested future regular payday for the payment. Please leave sufficient time for approvals to meet payroll deadlines.

IMPORTANT: Scheduled Payment Date must be an upcoming payday with sufficient time for approvals.

(e.g.) Trish is completing the Request One Time Payment task on November 26<sup>th</sup>. She selects December 15<sup>th</sup> as the Scheduled Payment Date, not November 30<sup>th</sup>.