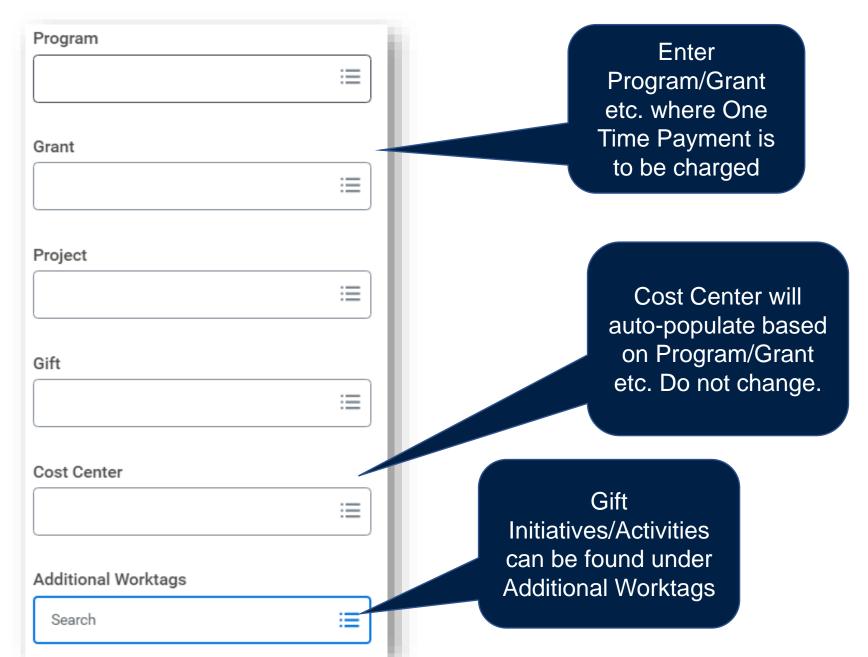

#### Additional Information

Enter the purpose for the One Time Payment and any other relevant information approvers will need to know.

Honoraria for staff will have additional approvals by the Compensation Partner (HR) if:

- the proposed amount is over \$5,000
- the 12-month cumulative amount is over \$5,000
- the reason is Merit
- the honorarium is for a Senior Executive