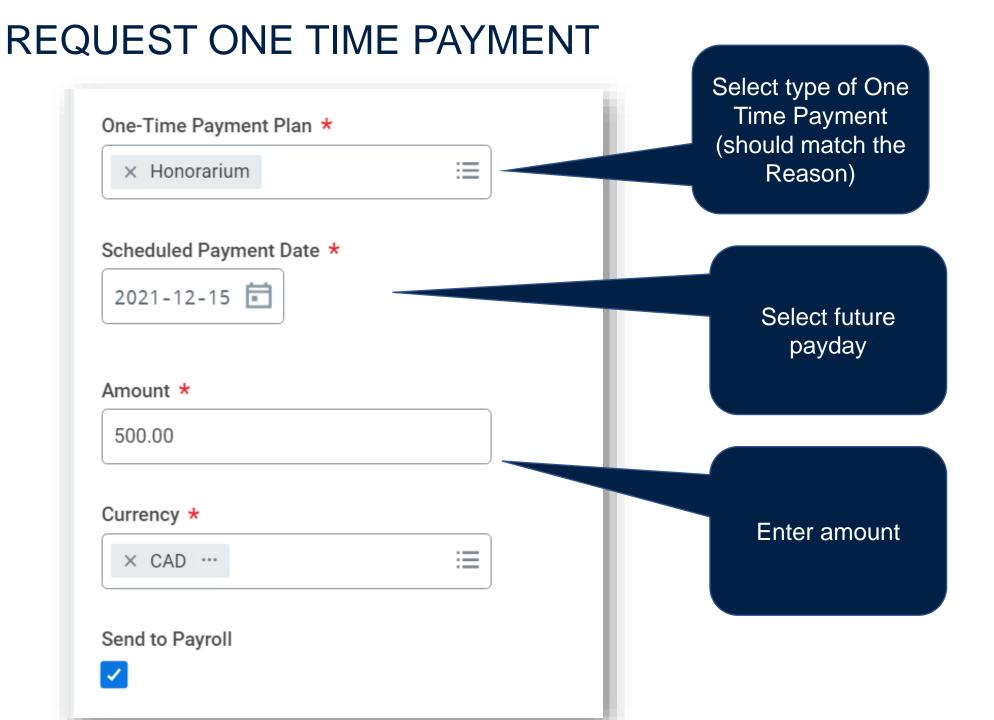

#### One-Time Payment Plan \*

| ~ | 1100  | orarium |
|---|-------|---------|
| X | HOU   | OTATION |
| ~ | 11011 | orunum  |
|   |       |         |

#### Scheduled Payment Date \*

2021-12-15 💼

#### Amount \*

500.00

#### Currency \*

× CAD ....

:=

#### Send to Payroll

~

|                                               | O Location                                                                               | Manager                  | Job Details                     |                                                |
|-----------------------------------------------|------------------------------------------------------------------------------------------|--------------------------|---------------------------------|------------------------------------------------|
| Actions                                       | Employee ID                                                                              | Supervisory Organization | Employee ID                     |                                                |
| Actions<br>Eme<br>Academic Faculty            | Request Compensation Change<br>Request One-Time Payment                                  |                          | elated Actic<br>st One-Time     | ons > Compensation ><br>Payment                |
| Summe Benefits                                | > View Compensation                                                                      |                          | Job Family                      |                                                |
| Overvie<br>Business Asset<br>Business Process | View Compensation History     View Compensation History - All Past and Present Positions | bc.ca                    | Employee Type                   | Term (Fixed Term)                              |
| Job<br>Calendar                               | View Compensation Basis Details<br>View Estimated Compensation for a Period              |                          | Time Type                       | Part time                                      |
| Compe Committee Membership                    |                                                                                          |                          | FTE                             | © University Centre                            |
| Benefit Compensation<br>Job Change<br>Pay     | > v Job                                                                                  |                          | Hire Date<br>Original Hire Date | 2019-08-19<br>2015-10-20                       |
| Manage Work Time O Organization               | > Organization                                                                           |                          | Continuous Service Date         | 2019-08-19                                     |
| Payment<br>Payroll                            | Business Title<br>Manager                                                                |                          | End Employment Date             | 2021-05-01<br>0 year(s), 8 month(s), 14 day(s) |

#### Additional Information

Enter the purpose for the One Time Payment and any other relevant information approvers will need to know.

Honoraria for staff will have additional approvals by the Compensation Partner (HR) if:

- the proposed amount is over \$5,000
- the 12-month cumulative amount is over \$5,000
- the reason is Merit
- the honorarium is for a Senior Executive