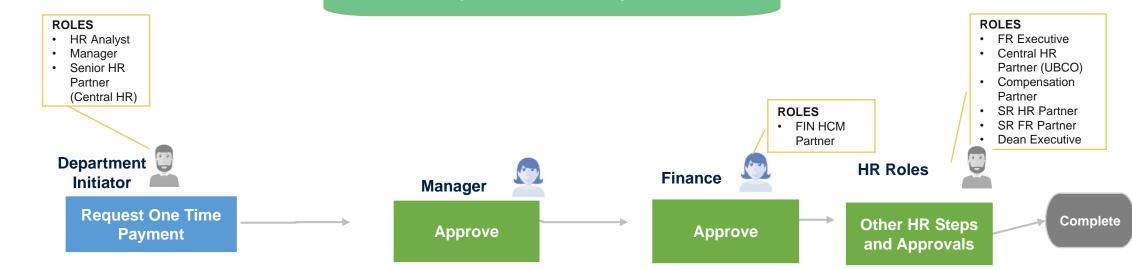

#### **Request One Time Payment**

| Knowledge | <ul> <li>Reason for One Time Payment<br/>(e.g. honorarium, awards/prizes,<br/>etc)</li> </ul> | <ul> <li>Awareness of why the one time payment is occurring.</li> </ul> | <ul> <li>Budgeting<br/>requirements.</li> </ul> | <ul> <li>Awareness of why the one time payment is occurring.</li> </ul> |
|-----------|-----------------------------------------------------------------------------------------------|-------------------------------------------------------------------------|-------------------------------------------------|-------------------------------------------------------------------------|
| Required  | etc).                                                                                         |                                                                         |                                                 |                                                                         |
|           |                                                                                               |                                                                         |                                                 |                                                                         |
|           |                                                                                               |                                                                         | -<br>-<br>-<br>-                                |                                                                         |

#### Department A HR Analyst or Manager

Can request

One Time Payment for

Employee from Department A

#### **Request One Time Payment**

| Knowledge | <ul> <li>Reason for One Time Payment<br/>(e.g. honorarium, awards/prizes,<br/>etc).</li> </ul> | <ul> <li>Awareness of why the one time payment is occurring.</li> </ul> | <ul> <li>Budgeting<br/>requirements.</li> </ul> | <ul> <li>Awareness of why the one time payment is occurring.</li> </ul> |
|-----------|------------------------------------------------------------------------------------------------|-------------------------------------------------------------------------|-------------------------------------------------|-------------------------------------------------------------------------|
| Required  | 610).                                                                                          |                                                                         |                                                 |                                                                         |
|           |                                                                                                |                                                                         |                                                 |                                                                         |
|           |                                                                                                |                                                                         |                                                 |                                                                         |