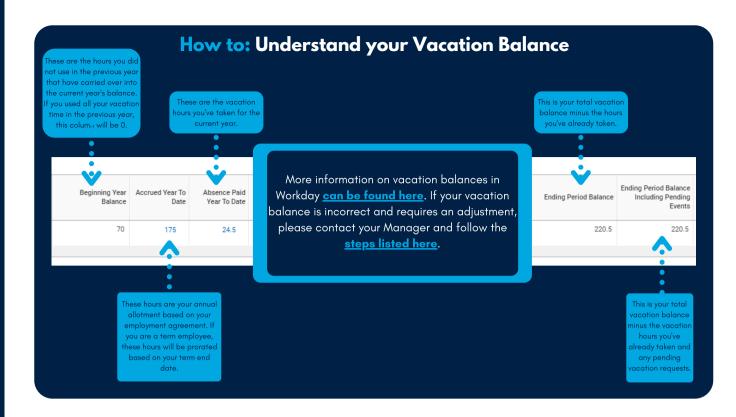

| × Program: PM003952 Health<br>and Exercise Sciences  <br>Faculty of Health and Social<br>Development   Provost and VP<br>Academic - Faculties - UBCO |  |  |  |
|                                                                                                                                                                       | been entered under me organization neid.                                                                                                              |          |                                                       |               | X Cost Center: CC00839 Dean's                                                                                                                        |  |  |  |

## How to: View your Job Postings as an External Applicant