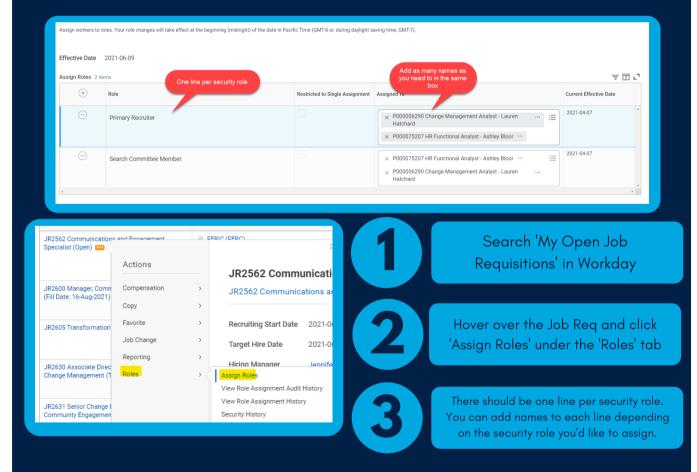

## How to: Add Others to Your Job Requisition

You can add as many Primary Recruiters and Search Committee Members to your Job Requisitions as you wish! The trick is to have one line per security role (e.g. Primary Recruiter) and add all applicable names into the same box, asshown in the image below.