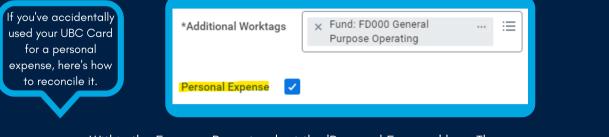

# How to: Reconcile a Personal Expense from UBC Card

Within the Expense Report, select the 'Personal Expense' box. The amount of the expense will then be deducted from your pay.