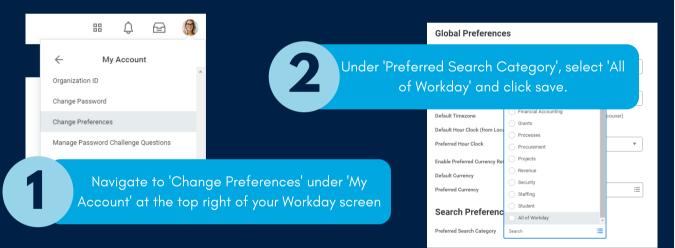

# **2021 TIP SHEET**

#### Featuring all 2021 Workday Tips of the Month in One Handy Sheet!

# How to: Reconcile a Personal Expense from UBC Card



Within the Expense Report, select the 'Personal Expense' box. The amount of the expense will then be deducted from your pay.

## How to: Update your Search Preferences to Default to 'All of Workday'



#### How to: Select the Earliest Hire and Availability Dates When Creating a Position

When creating a position in Workday, be sure to select today's date for the '**Earliest Hire**' and '**Availability**' dates to ensure you can hire into the position right away. If you enter a later date, you will not be able to action the position until that date.

| Hiring Restrictions | Qualifications |
|---------------------|----------------|
| Availability Date   | * YYYY-MM-DD   |
| Earliest Hire Date  | * YYYY-MM-DD   |
|                     |                |

## How to: Understand Different Transaction Statuses on Your UBC Visa Card Transactions

| Transaction Status | Expense Report       | Bank Settlement | Next Step for Cardholder                                         |  |
|--------------